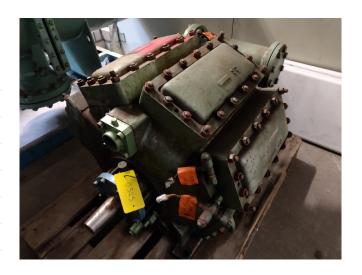

## York / Frick 8 X F 880

#### Used York / Frick 8 X F 880

Used York / Frick 8 X F 880 single stage piston compressor \*Why choose for HOSBV? Were not only the largest used refrigeration specialist in Europe, but also, we deliver all equipment including an extensive test, warranty and industrial cleaning. \*Optional we can also perform a new paint job and arrange the logistics.